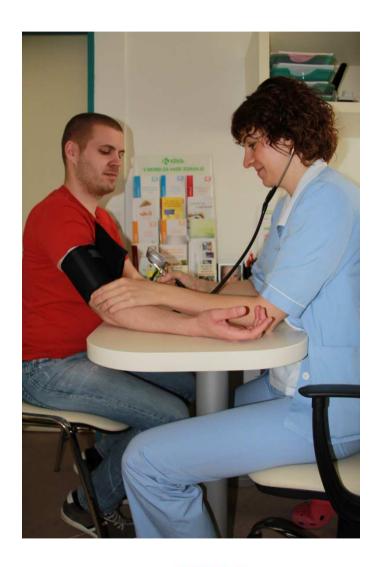

## NURSING CARE PROCESSES AND PROCEDURES

- HEIGHT
- WEIGHT
- ABDOMINAL GIRTH
- BLOOD PRESSURE MEASUREMENT
- PULSE
- SATURATION
- PALPATING AND RECORDING PERIPHERAL
- PULSES
- REFERRAL TO AN ORAL GLUCOSE
- RECORDING AN ELECTROCARDIOGRAM
- TOLERANCE