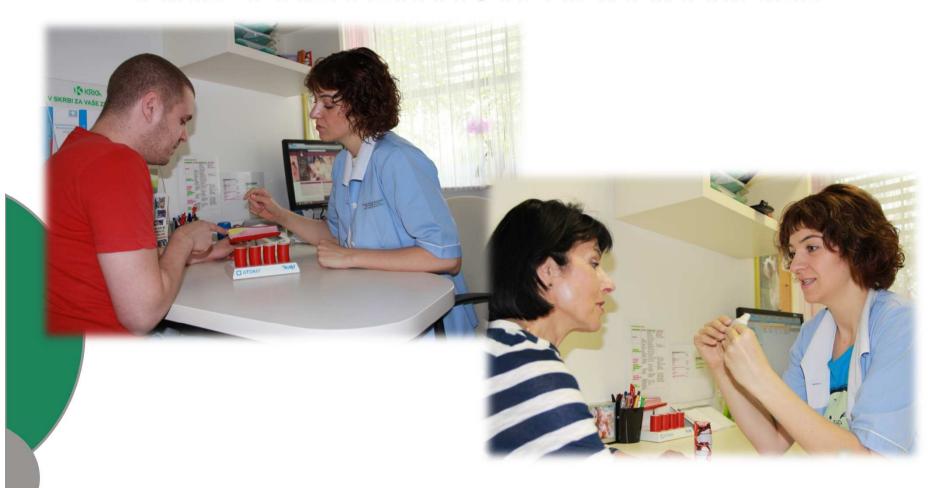

### PREVENTIVE CHECK-UP

#### WHO, WHY AND HOW?

All patients over 30

- Systematic checking/screening for type 2 diabetes, arterial hypertension, asthma, COPD, depression, benign prostatic hyperplasia and osteoporosis
- Use of standardized questionnaires

## NURSING CARE PROCESSES AND PROCEDURES

- HEIGHT
- WEIGHT
- ABDOMINAL GIRTH
- BLOOD PRESSURE MEASUREMENT
- PULSE
- SATURATION
- PALPATING AND RECORDING PERIPHERAL
- PULSES
- REFERRAL TO AN ORAL GLUCOSE
- RECORDING AN ELECTROCARDIOGRAM
- TOLERANCE