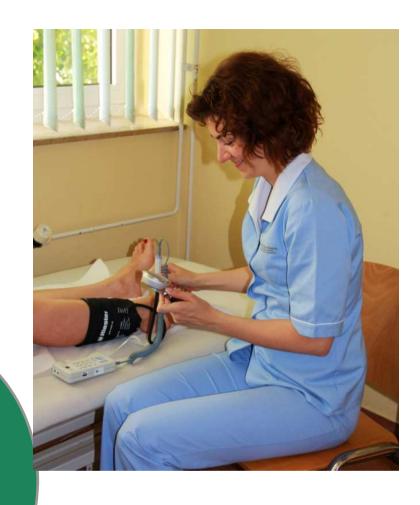

## NURSING CARE PROCESSES AND PROCEDURES

- HEIGHT
- WEIGHT
- ABDOMINAL GIRTH
- BLOOD PRESSURE MEASUREMENT
- PULSE
- SATURATION
- PALPATING AND RECORDING PERIPHERAL
- PULSES
- REFERRAL TO AN ORAL GLUCOSE
- RECORDING AN ELECTROCARDIOGRAM
- TOLERANCE