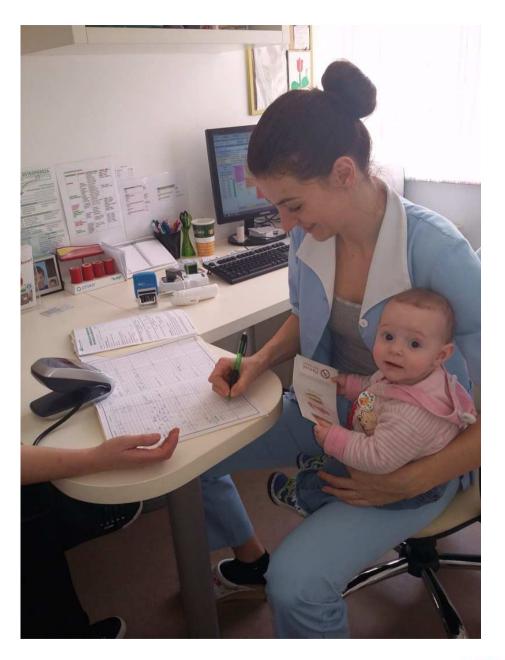

### PREVENTIVE CHECK-UP

#### WHO, WHY AND HOW?

All patients over 30

- Systematic checking/screening for type 2 diabetes, arterial hypertension, asthma, COPD, depression, benign prostatic hyperplasia and osteoporosis
- Use of standardized questionnaires

## NURSING CARE PROCESSES AND PROCEDURES

- HEIGHT
- WEIGHT
- ABDOMINAL GIRTH
- BLOOD PRESSURE MEASUREMENT
- PULSE
- SATURATION
- PALPATING AND RECORDING PERIPHERAL
- PULSES
- REFERRAL TO AN ORAL GLUCOSE
- RECORDING AN ELECTROCARDIOGRAM
- TOLERANCE